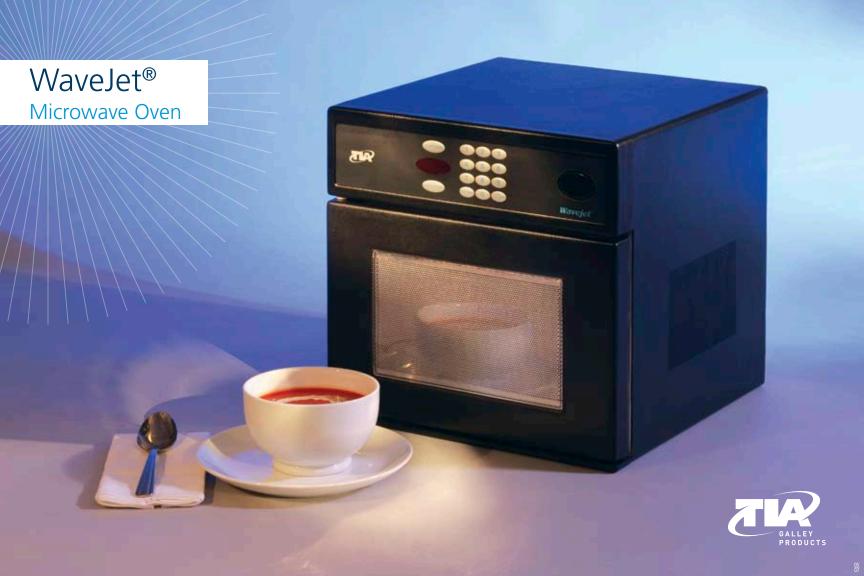

#### **FEATURES**

- » Rugged construction
- » Advanced fail-safe safety interlock system
- » Exceeds UL requirements
- » Tested to RTCA/DO-160D
- » High performance reliability
- » Pressure switch turns off unit if cabin pressure exceeds 10,000 feet
- » Electro-polished interior for easy cleaning
- » Uniform heating
- » 10.75" carousel included
- » 10 digit Keypad for easy operation
- » Programmable "Popcorn" button
- » Solid-state timer, unaffected by momentary power interrupts
- » Galley mounted bracket assembly for easy removal/installation
- » Product support for life of aircraft
- » The only non-reengineered microwave in the industry

# **OPTIONS**

- » Flat or curved front
- » Left or right hinged door