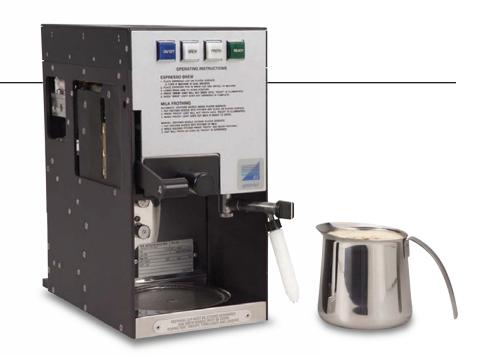

# **ESPRESSO / CAPPUCCINO MAKER**

## **OFFERING GREAT TASTE & UNSURPASSED RELIABILITY**

The Espresso / Cappuccino Maker is designed specifically to set new standards for in-flight service by offering premium specialty coffee based beverages to enhance the passenger experience.

# KEY ATTRIBUTES

- Easy push button operation
- Simple maintenance and cleaning
- Proven reliability
- Enhanced safety features
- Swing out frothing mechanism
- Interchangeable with existing coffee makers