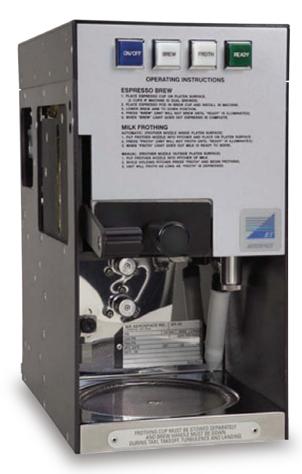

# **ESPRESSO / CAPPUCCINO MAKER**

## **OFFERING GREAT TASTE & UNSURPASSED RELIABILITY**

The Espresso / Cappuccino Maker is designed specifically to set new standards for in-flight service by offering premium specialty coffee based beverages to enhance the passenger experience.

# KEY ATTRIBUTES

- Easy push button operation
- Simple maintenance and cleaning
- Proven reliability
- Enhanced safety features
- Swing out frothing mechanism
- Interchangeable with existing coffee makers