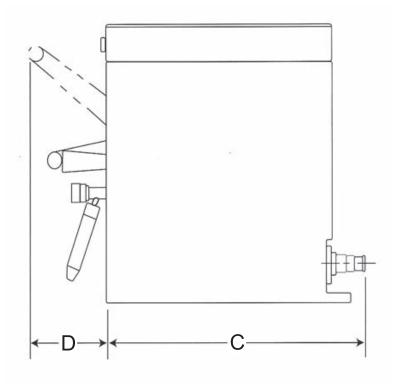

#### SIZE:

Height (A): 12.00 in (304 mm) Width (B): 6.31 in (160 mm) Depth (C): 12.50 in (317 mm) Handle (D): 3.63 in (92 mm)