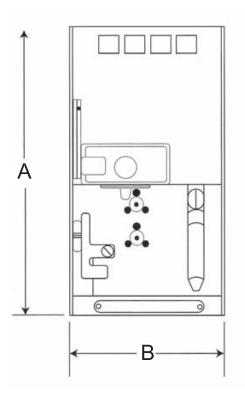

#### SIZE:

Height (A): 12.00 in (304 mm) Width (B): 6.31 in (160 mm) Depth (C): 12.50 in (317 mm) Handle (D): 3.63 in (92 mm)