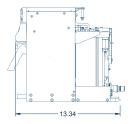

# Dependable Brewers for Pressurized Water System



44931 Falcon Place Sterling, VA 20166 USA Tel: +1 703.471.8600 Fax: +1 703.481.5007

www.tiaproducts.com

sales@tiaproducts.com







#### **FEATURES**

- » Microprocessor controlled
- » Positive lockdown feature
- » Non-pressurized water tank, NO vent valve required
- » Creates NO backpressure to the galley water system
- » "Eveready Brew" NO recovery time
- » Rail mounted for easy installation and removal
- » Hot water dispenser
- » Sealed membrane switch panel with tactile feedback
- » Health Monitoring System Display
- » Brew counter and operating time for maintenance recordkeeping
- » Brew tray to accommodate regular and large pillow pack
- » Warmer pad automatically turns OFF when carafe is removed
- » Solid-state relays and single heater for increased reliability
- » Easy component access for maintenance
- » Wild frequency (360-800 Hz)

## **OPTIONS**

- » Tea function
- » Rear or Sump drain
- » ATLAS or ARINC S