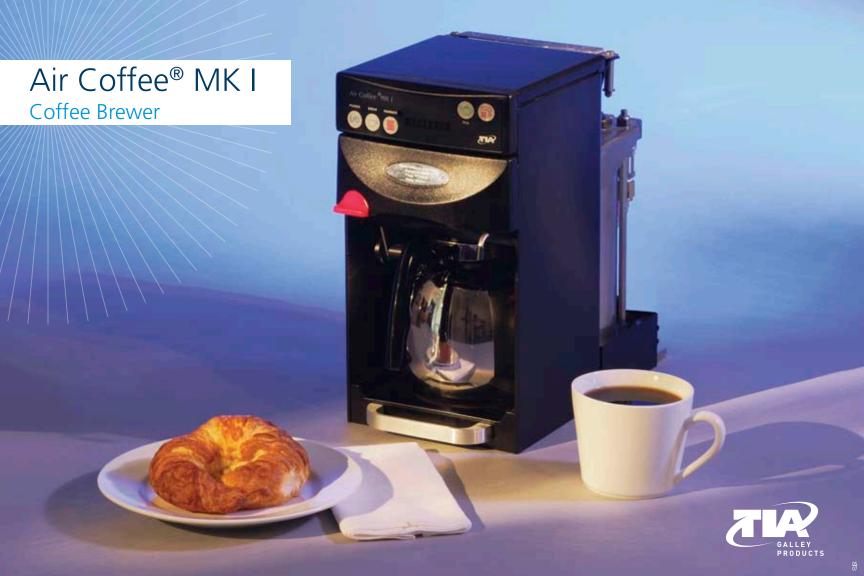

#### **FEATURES**

- » Microprocessor controlled
- » Positive lockdown feature
- » Non-pressurized water tank, NO vent valve required
- » Creates NO backpressure to the galley water system
- » "Eveready Brew" NO recovery time
- » Rail mounted for easy installation and removal
- » Hot water dispenser
- » Sealed membrane switch panel with tactile feedback
- » Health Monitoring System Display
- » Brew counter and operating time for maintenance recordkeeping
- » Brew tray to accommodate regular and large pillow pack
- » Warmer pad automatically turns OFF when carafe is removed
- » Solid-state relays and single heater for increased reliability
- » Easy component access for maintenance
- » Wild frequency (360-800 Hz)

## **OPTIONS**

- » Tea function
- » Rear or Sump drain
- » ATLAS or ARINC Standard
- » 28 Volt DC Version available