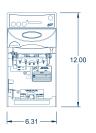

# Dependable Brewers for Pressurized Water System



44931 Falcon Place Sterling, VA 20166 USA Tel: +1 703.471.8600 Fax: +1 703.481.5007

www.tiaproducts.com

sales@tiaproducts.com







#### **FEATURES**

- » Microprocessor controlled
- » Positive lockdown feature
- » Non-pressurized water tank, NO vent valve required
- » Creates NO backpressure to the galley water system
- » "Eveready Brew" NO recovery time
- » Rail mounted for easy installation and removal
- » Hot water dispenser
- » Sealed membrane switch panel with tactile feedback
- » Health Monitoring System Display
- » Brew counter and operating time for maintenance recordkeeping
- » Brew tray to accommodate regular and large pillow pack
- » Warmer pad automatically turns OFF when carafe is removed
- » Solid-state relays and single heater for increased reliability
- » Easy component access for maintenance
- » Wild frequency (360-800 Hz)

## **OPTIONS**

- » Tea function
- » Rear or Sump drain
- » ATLAS or ARINC